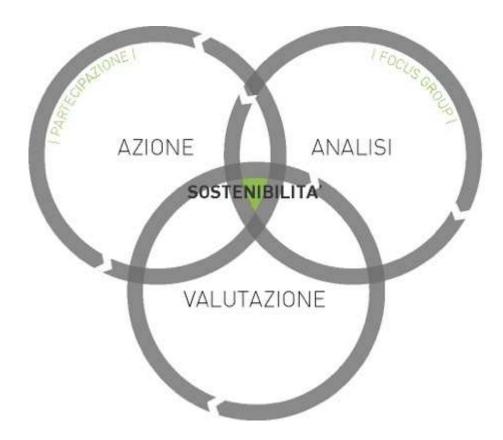

Methodological process flow-chart

In the second part, the AVA model was developed. The model placed its bases on the process of methodological and cultural hybridization between architectural design and city planning. It was necessary to define and develop a "code "of requirements and ad hoc indicators able to assess the urban space, divided according to thematic systems: