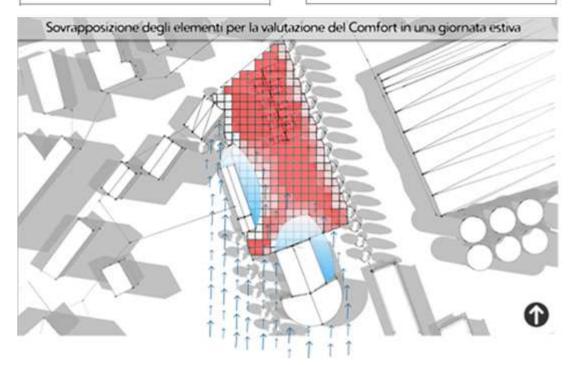

## D. VALUTAZIONE REQUISITO: CONTROLLO DEI FATTORI D'INCIDENZA SUPERFICIALE DELLA RADIAZIONE SOLARE

| punteggio complessivo                                           | - 1 |
|-----------------------------------------------------------------|-----|
| D1. fattore d'incidenza superficiale<br>della protezione solare | 0   |
| D2. fattore d'incidenza superficiale dell'esposizione solare    | 3   |

| E. VALUTAZIONE REQUISITO: CONTROLLO DELLA VENTILAZION | WE |
|-------------------------------------------------------|----|
|-------------------------------------------------------|----|

| punteggio complessivo                            | - 1 |
|--------------------------------------------------|-----|
| E1. fattore di esposizione ai venti<br>estivi    | 3   |
| E2. fattore di protezione dai venti<br>invernali | 0   |

Case study evaluation

In the last part a case study was selected in order to apply the AVA model. The town assumed as case study was Cerrina Monferrato (AL).

The outcome of the analysis and assessment procedure allowed to identify the main problems characterizing the settlement studied. Such characterization was helpful in the following organization of meetings with citizens and stakeholders in order to set a first selection of retrofitting and requalification actions according to the AVA model and consistent to social needs.